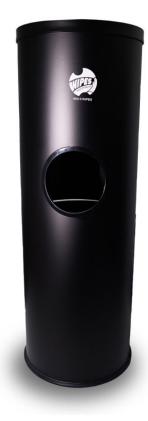

## **Stainless Steel Floor Stand Dispenser**

Ideal for high-traffic places that requires more space and exceptional value without voiding style. Available in powder coated matte black or stainless steel.

## **Features**

- 26cm (w) x 91cm (h)
- Freestanding
- Inbuilt waste bin below wipe dispenser
- Magnet latch for rear door waste bin access